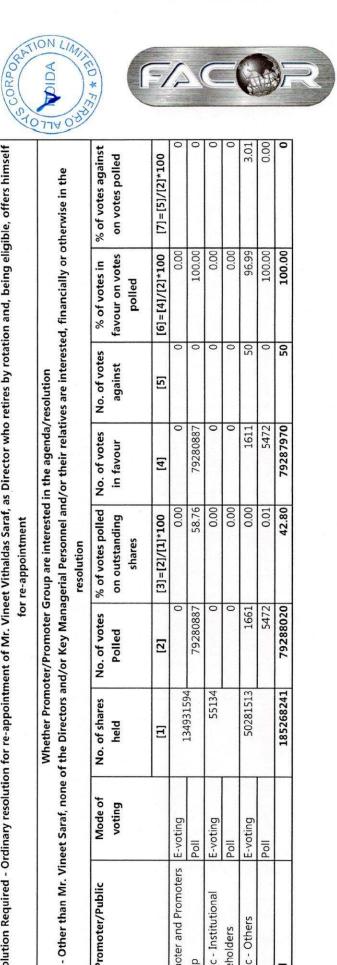

|                                                   |                     | Whether Promoter                                                                                                                                                                                                                                                                                                                                                                                                                                                                                                                                                                                                                                                                                                                                                                                                                                                                                                                                                                                                                                                                                                                                                                                                                                                                                                                                                                                                                                                                                                                                                                                                                                                                                                                                                                                                                                                                                                                                                                                                                                                                                                               | /Promoter Gro          | Promoter/Promoter Group are interested in the agenda/resolution - NO | the agenda/res            | olution - NO            |                                            |                                                                                                                    |
|---------------------------------------------------|---------------------|--------------------------------------------------------------------------------------------------------------------------------------------------------------------------------------------------------------------------------------------------------------------------------------------------------------------------------------------------------------------------------------------------------------------------------------------------------------------------------------------------------------------------------------------------------------------------------------------------------------------------------------------------------------------------------------------------------------------------------------------------------------------------------------------------------------------------------------------------------------------------------------------------------------------------------------------------------------------------------------------------------------------------------------------------------------------------------------------------------------------------------------------------------------------------------------------------------------------------------------------------------------------------------------------------------------------------------------------------------------------------------------------------------------------------------------------------------------------------------------------------------------------------------------------------------------------------------------------------------------------------------------------------------------------------------------------------------------------------------------------------------------------------------------------------------------------------------------------------------------------------------------------------------------------------------------------------------------------------------------------------------------------------------------------------------------------------------------------------------------------------------|------------------------|----------------------------------------------------------------------|---------------------------|-------------------------|--------------------------------------------|--------------------------------------------------------------------------------------------------------------------|
| Promoter/Public                                   | Mode of voting      | No. of shares held                                                                                                                                                                                                                                                                                                                                                                                                                                                                                                                                                                                                                                                                                                                                                                                                                                                                                                                                                                                                                                                                                                                                                                                                                                                                                                                                                                                                                                                                                                                                                                                                                                                                                                                                                                                                                                                                                                                                                                                                                                                                                                             | No. of votes<br>Polled | % of votes polled on outstanding shares                              | No. of votes<br>in favour | No. of votes<br>against | % of votes in<br>favour on votes<br>polled | % of votes against<br>on votes polled                                                                              |
| 8                                                 |                     | Ξ                                                                                                                                                                                                                                                                                                                                                                                                                                                                                                                                                                                                                                                                                                                                                                                                                                                                                                                                                                                                                                                                                                                                                                                                                                                                                                                                                                                                                                                                                                                                                                                                                                                                                                                                                                                                                                                                                                                                                                                                                                                                                                                              | [2]                    | [3]=[2]/[1]*100                                                      | [4]                       | [5]                     | [6]=[4]/[2]*100                            | [7]=[5]/[2]*100                                                                                                    |
| Promoter and Promoters E-voting                   | E-voting            | 134031504                                                                                                                                                                                                                                                                                                                                                                                                                                                                                                                                                                                                                                                                                                                                                                                                                                                                                                                                                                                                                                                                                                                                                                                                                                                                                                                                                                                                                                                                                                                                                                                                                                                                                                                                                                                                                                                                                                                                                                                                                                                                                                                      | 0                      | 00:00                                                                | 0                         | 0                       | 00:00                                      | 0                                                                                                                  |
| Group                                             | Poll                | 134321334                                                                                                                                                                                                                                                                                                                                                                                                                                                                                                                                                                                                                                                                                                                                                                                                                                                                                                                                                                                                                                                                                                                                                                                                                                                                                                                                                                                                                                                                                                                                                                                                                                                                                                                                                                                                                                                                                                                                                                                                                                                                                                                      | 79280887               | 58.76                                                                | 79280887                  | 0                       | 100.00                                     | 0                                                                                                                  |
| Public - Institutional                            | E-voting            | 55134                                                                                                                                                                                                                                                                                                                                                                                                                                                                                                                                                                                                                                                                                                                                                                                                                                                                                                                                                                                                                                                                                                                                                                                                                                                                                                                                                                                                                                                                                                                                                                                                                                                                                                                                                                                                                                                                                                                                                                                                                                                                                                                          | 0                      | 00:00                                                                | 0                         | 0                       | 0.00                                       | 0                                                                                                                  |
| shareholders                                      | Poll                |                                                                                                                                                                                                                                                                                                                                                                                                                                                                                                                                                                                                                                                                                                                                                                                                                                                                                                                                                                                                                                                                                                                                                                                                                                                                                                                                                                                                                                                                                                                                                                                                                                                                                                                                                                                                                                                                                                                                                                                                                                                                                                                                | 0                      | 00:00                                                                | 0                         | 0                       | 0.00                                       | 0                                                                                                                  |
| Public - Others                                   | E-voting            | 50281513                                                                                                                                                                                                                                                                                                                                                                                                                                                                                                                                                                                                                                                                                                                                                                                                                                                                                                                                                                                                                                                                                                                                                                                                                                                                                                                                                                                                                                                                                                                                                                                                                                                                                                                                                                                                                                                                                                                                                                                                                                                                                                                       | 1661                   | 00:00                                                                | 1611                      | 90                      | 66'96                                      | 3.01                                                                                                               |
|                                                   | Poll                |                                                                                                                                                                                                                                                                                                                                                                                                                                                                                                                                                                                                                                                                                                                                                                                                                                                                                                                                                                                                                                                                                                                                                                                                                                                                                                                                                                                                                                                                                                                                                                                                                                                                                                                                                                                                                                                                                                                                                                                                                                                                                                                                | 5472                   | 0.01                                                                 | 5472                      | 0                       | 100.00                                     | 00:00                                                                                                              |
| Total                                             |                     | 185268241                                                                                                                                                                                                                                                                                                                                                                                                                                                                                                                                                                                                                                                                                                                                                                                                                                                                                                                                                                                                                                                                                                                                                                                                                                                                                                                                                                                                                                                                                                                                                                                                                                                                                                                                                                                                                                                                                                                                                                                                                                                                                                                      | 79288020               | 42.80                                                                | 79287970                  | 20                      | 100.00                                     | 0                                                                                                                  |
|                                                   |                     |                                                                                                                                                                                                                                                                                                                                                                                                                                                                                                                                                                                                                                                                                                                                                                                                                                                                                                                                                                                                                                                                                                                                                                                                                                                                                                                                                                                                                                                                                                                                                                                                                                                                                                                                                                                                                                                                                                                                                                                                                                                                                                                                |                        | 2                                                                    |                           |                         |                                            |                                                                                                                    |
| Resolution Required - Ordinary resolution for re- | Ordinary resolution | on for re-appointm                                                                                                                                                                                                                                                                                                                                                                                                                                                                                                                                                                                                                                                                                                                                                                                                                                                                                                                                                                                                                                                                                                                                                                                                                                                                                                                                                                                                                                                                                                                                                                                                                                                                                                                                                                                                                                                                                                                                                                                                                                                                                                             | nent of Mr. Vine       | et Vithaldas Saraf,                                                  | as Director who           | retires by rotat        | ion and, being elic                        | appointment of Mr. Vineet Vithaldas Saraf, as Director who retires by rotation and, being eligible, offers himself |
|                                                   |                     | A STATE OF THE PERSON NAMED IN COLUMN TWO IS NOT THE PERSON NAMED IN COLUMN TWO IS | 101                    | ror re-appointment                                                   |                           |                         |                                            |                                                                                                                    |

0.00 100.00 0.00 0.00 96.99 100.00 100.00

0

79280887

79280887

134931594

E-voting

Promoter and Promoters

Group

55134

E-voting Poll

Public - Institutional

Poll

0 50

5472 1611

5472 1661

50281513

E-voting

Public - Others shareholders

Total

Poll

79288020

185268241

50

79287970

42.80 0.01

[6]=[4]/[2]\*100

[2]

4

[3]=[2]/[1]\*100

[7]

Ξ

0.00 58.76 0.00 0.00 0.00

favour on votes

polled

% of votes in

No. of votes against

% of votes polled No. of votes

No. of votes Polled

No. of shares held

Mode of voting

Promoter/Public

in favour

on outstanding shares

Whether Promoter/Promoter Group are interested in the agenda/resolution

|                                       |                   | Whether Promote       | r/Promoter Gro         | Promoter/Promoter Group are interested in the agenda/resolution - NO                     | the agenda/res            | olution - NO            |                                            |                                       |
|---------------------------------------|-------------------|-----------------------|------------------------|------------------------------------------------------------------------------------------|---------------------------|-------------------------|--------------------------------------------|---------------------------------------|
| Promoter/Public                       | Mode of<br>voting | No. of shares<br>held | No. of votes<br>Polled | % of votes polled on outstanding shares                                                  | No. of votes<br>in favour | No. of votes<br>against | % of votes in<br>favour on votes<br>polled | % of votes against<br>on votes polled |
|                                       |                   | [1]                   | [2]                    | [3]=[2]/[1]*100                                                                          | [4]                       | [5]                     | [6]=[4]/[2]*100                            | [7]=[5]/[2]*100                       |
| Promoter and Promoters E-voting Group | E-voting          | 134931594             | 0                      | 0.00                                                                                     | 0                         | 0                       | 0.00                                       | 0 0                                   |
| Public - Institutional                | E-voting          | 55134                 | 0                      |                                                                                          | 0                         |                         | 0.00                                       |                                       |
| shareholders                          | Poll              |                       | 0                      | 00:00                                                                                    | 0                         | 0                       | 00:00                                      |                                       |
| Public - Others                       | E-voting          | 50281513              | 1661                   | 00.00                                                                                    | 1611                      | 905                     | 66'96                                      | 3.01                                  |
|                                       | Poll              |                       | 5472                   | 0.01                                                                                     | 5472                      | 0                       | 100.00                                     | 0.00                                  |
| Total                                 |                   | 185268241             | 79288020               | 42.80                                                                                    | 79287970                  | 20                      | 100.00                                     | 0                                     |
| œ.                                    | Res               | solution required -   | Ordinary resolu        | Resolution required - Ordinary resolution for Ratification of Cost auditor's appointment | of Cost audito            | r's appointmen          | بر ا                                       |                                       |
|                                       |                   | Whether Promote       | r/Promoter Gro         | Promoter/Promoter Group are interested in the agenda/resolution - NO                     | the agenda/res            | olution - NO            |                                            |                                       |
| Promoter/Public                       | Mode of<br>voting | No. of shares<br>held | No. of votes<br>Polled | % of votes polled on outstanding shares                                                  | No. of votes<br>in favour | No. of votes<br>against | % of votes in<br>favour on votes<br>polled | % of votes against on votes polled    |
|                                       |                   | Ξ                     | [2]                    | [3]=[2]/[1]*100                                                                          | [4]                       | [5]                     | [6]=[4]/[2]*100                            | [7]=[5]/[2]*100                       |
| Promoter and Promoters                | E-voting          | 12/02/150/            | 0                      | 00.0                                                                                     | 0                         | 0                       | 00.00                                      | 0                                     |
| Group                                 | Poll              | +60100+61             | 79280887               | 58.76                                                                                    | 79280887                  | 0                       | 100.00                                     | 0                                     |
| Public - Institutional                | E-voting          | 55134                 | 0                      | 00'0                                                                                     | 0                         | 0                       | 00.00                                      | 0                                     |
| shareholders                          | Poll              |                       | 0                      | 00.00                                                                                    | 0                         | 0                       | 00.00                                      |                                       |
| Public - Others                       | E-voting          | 50281513              | 1661                   | 00.00                                                                                    | 1611                      | 20                      | 66'96                                      | 3.01                                  |
|                                       | Poll              |                       | 5472                   | 0.01                                                                                     | 5472                      | 0                       | 100.00                                     | 00'0                                  |
| Total                                 |                   | 185268241             | 70288020               | U8 CV                                                                                    | 7079797                   | C                       | 00 001                                     |                                       |